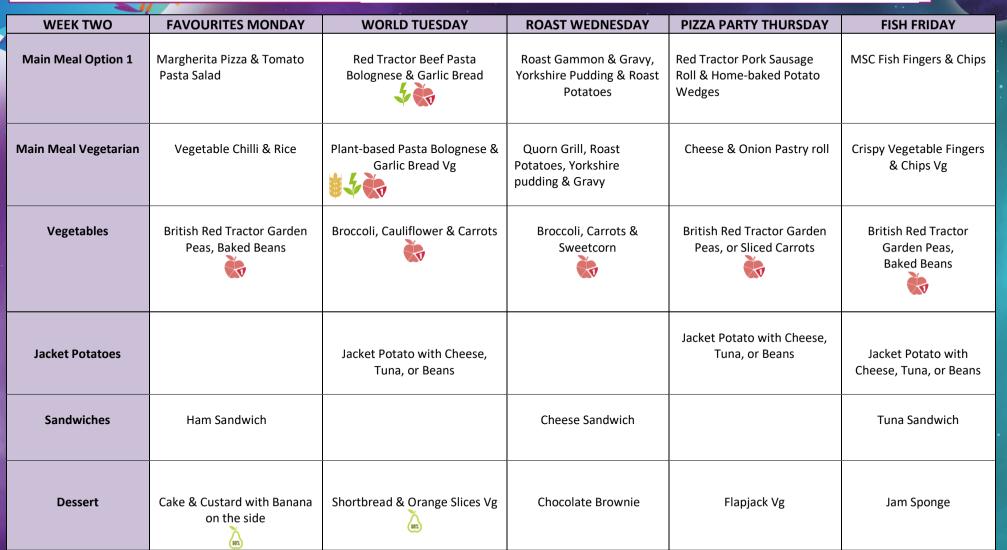

## **Spring / Summer Menu Week 2**

21<sup>st</sup> April, 12<sup>th</sup> May, 2<sup>nd</sup> June, 23<sup>rd</sup> June, 14<sup>th</sup> July, 4<sup>th</sup> Aug, 25<sup>th</sup> Aug, 15<sup>th</sup> Sept, 6<sup>th</sup> Oct, 27<sup>th</sup> Oct 2025

Portion(s) of fruit or veg Source of wholegrain 😻 Contains plant-based 50% Fruit 🐱 Oily fruit or veg England's target for 'free sugar' intake for your child Recommended fruit and vegetable portion sizes are calculated using School Food Standards. On average our desserts do not exceed a third of a child's recommended 'free sugar' intake.